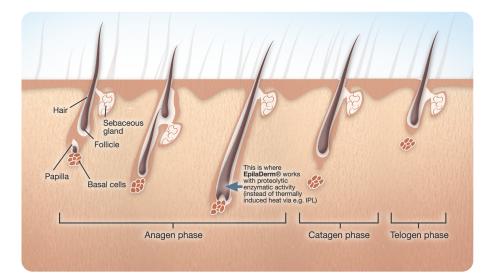

#### Function and benefits

- 1. EpilaDerm Enzyme Care reduces hair growth enzymatically (protein-splitting) so that the hairs will become thinner, lighter, softer and less in volume over time.
- 2. Epiladerm Enzyme Care is used for optimal post-epilative skin care: It soothes, cools and moisturizes the skin.
- 3. EpilaDerm Enzyme Care has an anti-inflammatory effect in order to soothe redness and prevent against skin irritations.